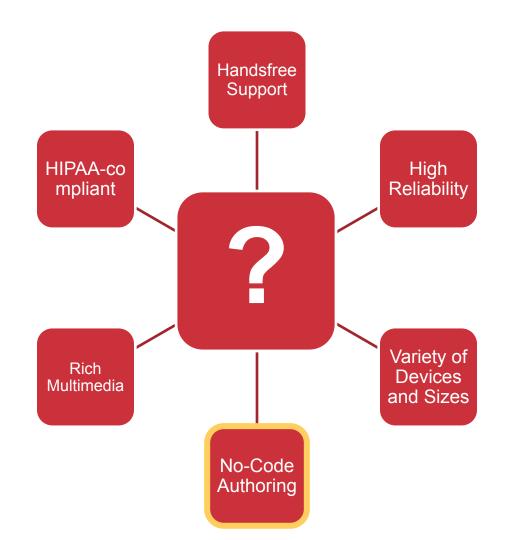

#### Authoring

- Version control
- Cloud syncing
- User roles / permissions
- Metadata
- "WYSIWYG" editor no HTML or Markdown

#### **User Interface**

- Theme and visual design
- Timers
- Support Situational
  Awareness
- Parallel Workflows
- Support all modes of interaction: voice, touch, foot pedals, gestures?
- Support all screen types: tablet, phone, computer

### **Instructional Design**

- Written procedures needed extensive redesign
- Takes time to design useful/usable checklists
- Takes time to create assets (images / videos) that make procedures more usable