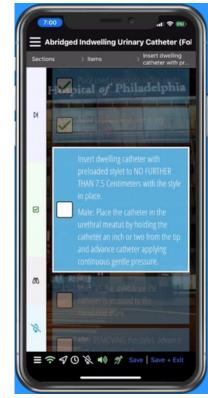

# **Special Delivery Unit (SDU)**

### **During Resuscitation:**

- Need shared mental model
- Establish goals of therapy
- Keep track of time
- Know when to escalate

ECMO = Extra-Corporeal Membrane Oxygenation Aka "Heart / Lung Bypass Machine"