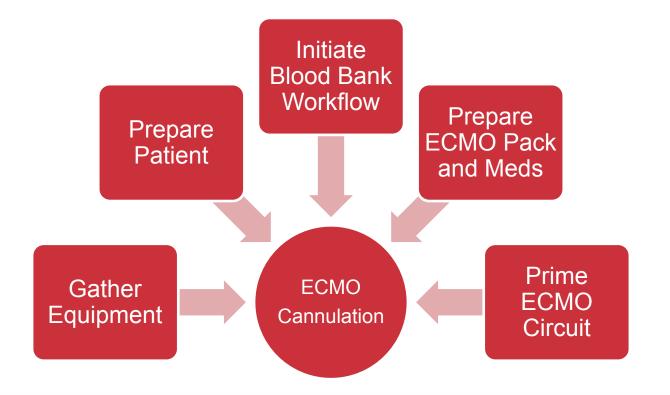

### **During Resuscitation:**

- Need shared mental model
- Establish goals of therapy
- Keep track of time
- Know when to escalate

ECMO = Extra-Corporeal Membrane Oxygenation Aka "Heart / Lung Bypass Machine"