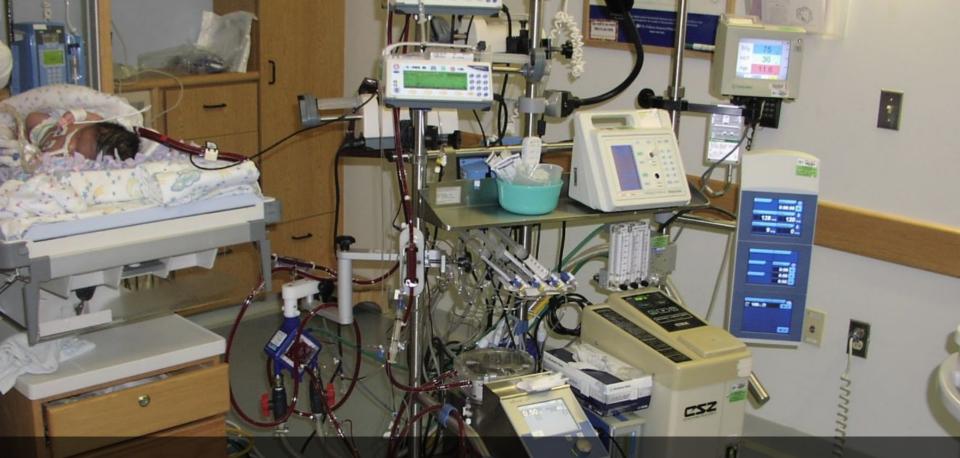

# **Special Delivery Unit (SDU)**

### **During Resuscitation:**

- Need shared mental model
- Establish goals of therapy
- Keep track of time
- Know when to escalate

ECMO = Extra-Corporeal Membrane Oxygenation Aka "Heart / Lung Bypass Machine"

### **Everything Happens at Once**

12

**Patient Care! Pumps! Procedures!** Meds! **Devices! Bundles!** 

### ...and EHR documentation!

### **Challenges Faced by Nurses**