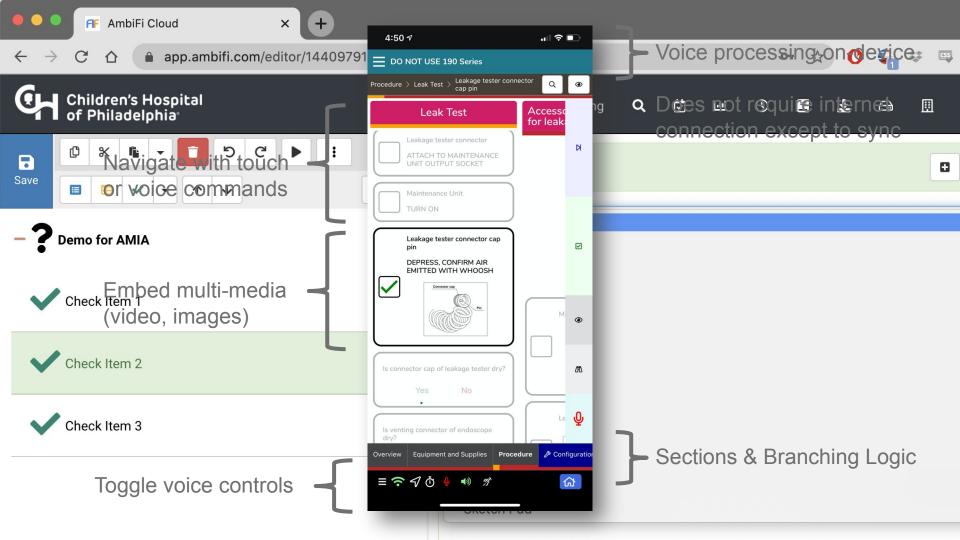

#### Authoring

- Version control
- Cloud syncing
- User roles / permissions
- Metadata
- "WYSIWYG" editor no HTML or Markdown

#### **User Interface**

- Theme and visual design
- Timers
- Support Situational
  Awareness
- Parallel Workflows
- Support all modes of interaction: voice, touch, foot pedals, gestures?
- Support all screen types: tablet, phone, computer

### **Instructional Design**

- Written procedures needed extensive redesign
- Takes time to design useful/usable checklists
- Takes time to create assets (images / videos) that make procedures more usable